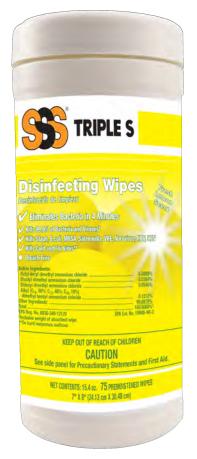

# **SSS Disinfecting Wipes**

#### PRODUCT DESCRIPTION:

- Eliminates Bacteria in 4 Minutes
- Kills 99.9% of Bacteria and Viruses\*
- Kills Staph, E.coli, MRSA, Salmonella, VRE, Norovirus, HBV, HCV
- Kills Cold and Flu Virus\*\*
- Bleach Free Kills 99.9% of Bacteria in Just 15 Seconds
- Fast Drying; Leaves No Dull or Sticky Residue
- Deodorizes Lemon Fragrance
- Kills Pandemic 2009 H1N1 Influenza A Virus (formerly called swine flu)
- Use in federally inspected Meat & Poultry Plants as a disinfectant on all surfaces in inedible product processing areas, non-processing areas and/or exterior areas.
- Use to clean and disinfect hard non-porous surfaces

## **SPECIFICATIONS:**

Item No.: 21104

Container Size: 81 mm = 8" tall x 3.3125" diameter

Case Pack: 6

Wipe Count: 75

Wipe Size: 7" x 8"

Case Weight: 8 lbs.

Color: White

Fragrance: Lemon